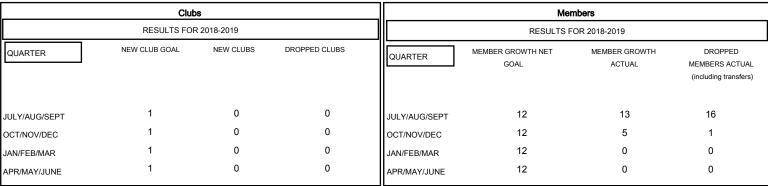

## MONTHLY MEMBERSHIP PROGRESS REPORT

District 128

Results as of: 10/31/2018

## GMT: JOOST PAIJMANS LOCATION ISRAEL GMT CA



## GOALS AND ACTUAL NEW CLUBS CUMULATIVE



## GOALS AND ACTUAL MEMBERS CUMULATIVE



| DROPPED CLUBS: 0 |    | 6 CLUBS OF 26 ADDED 1 OR MORE<br>NEW MEMBERS | GENDER DISTRIBUTION           MALE         328 (43.10%)           FEMALE         433 (56.90%) |     |
|------------------|----|----------------------------------------------|-----------------------------------------------------------------------------------------------|-----|
| DROPPED MEMBERS  |    |                                              | Women Percentage Fiscal Year Goal: 20%                                                        |     |
| DECEASED         | 1  | CLICK HERE FOR CUMULATIVE  MEMBERSHIP DATA   | TOTAL FAMILY UNIT MEMBERS                                                                     | 486 |
| CLUB CANCE