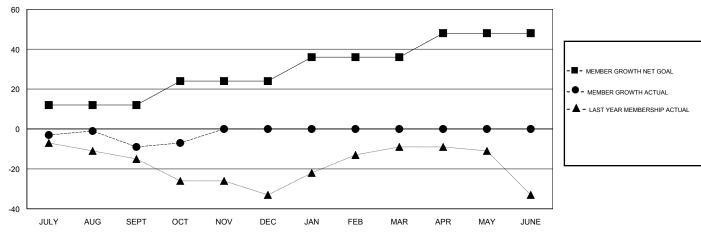

## GOALS AND ACTUAL MEMBERS CUMULATIVE

| DROPPED CLUBS: 0 |    | 6 CLUBS OF 26 ADDED 1 OR MORE<br>NEW MEMBERS | GENDER DISTRIBUTION           MALE         328 (43.10%)           FEMALE         433 (56.90%) |     |
|------------------|----|----------------------------------------------|-----------------------------------------------------------------------------------------------|-----|
| DROPPED MEMBERS  |    |                                              | Women Percentage Fiscal Year Goal: 20%                                                        |     |
| DECEASED         | 1  | CLICK HERE FOR CUMULATIVE  MEMBERSHIP DATA   | TOTAL FAMILY UNIT MEMBERS                                                                     | 486 |
| CLUB CANCELLED   | 0  |                                              |                                                                                               | 243 |
| OTHER 1          | 16 |                                              | FAMILY MEMBERS PAYING HALF  DUES                                                              |     |
| TOTAL 1          | 17 |                                              |                                                                                               |     |